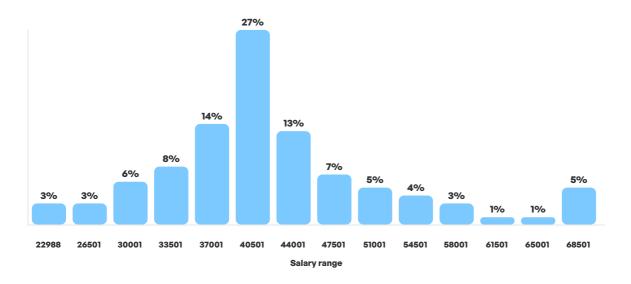

## **Salary ranges**

Region: Czech Republic, Prague | Company size: large company (250 or more employees)