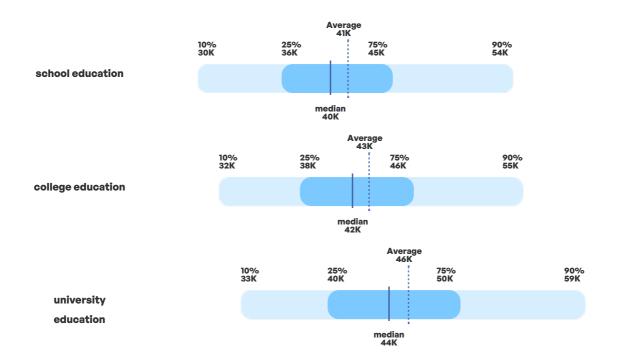

# Salaries by education

|                      | Average | 1st decile | 1st quartile | median | 3rd quartile | 9th decile |
|----------------------|---------|------------|--------------|--------|--------------|------------|
| school education     | 41,225  | 29,905     | 36,230       | 39,888 | 44,660       | 53,755     |
| college education    | 42,800  | 31,504     | 37,647       | 41,586 | 46,272       | 54,540     |
| university education | 45,820  | 33,167     | 39,753       | 44,302 | 49,827       | 59,254     |