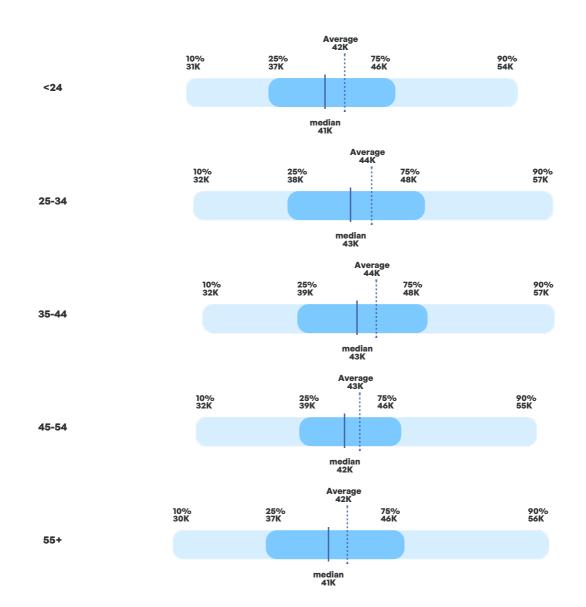

# Salaries by age group

|       | Average | 1st decile | 1st quartile | median | 3rd quartile | 9th decile |
|-------|---------|------------|--------------|--------|--------------|------------|
| <24   | 42,100  | 31,248     | 36,919       | 40,780 | 45,655       | 54,092     |
| 25-34 | 43,982  | 31,760     | 38,221       | 42,519 | 47,694       | 56,560     |
| 35-44 | 44,288  | 32,368     | 38,910       | 42,986 | 47,884       | 56,617     |
| 45-54 | 43,150  | 31,952     | 39,025       | 42,137 | 46,082       | 55,438     |
| 55+   | 42,319  | 30,353     | 36,727       | 40,992 | 46,319       | 56,224     |