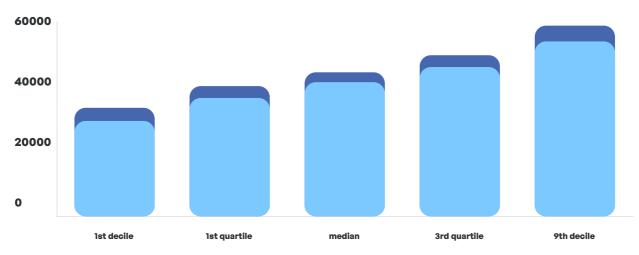

## Salary span

Region: Czech Republic, Prague | Company size: large company (250 or more employees)

|              | Average | 1st decile | 1st quartile | median | 3rd quartile | 9th decile |
|--------------|---------|------------|--------------|--------|--------------|------------|
| Basic salary | 39,868  | 28,018     | 34,659       | 39,252 | 43,996       | 51,566     |
| Total salary | 43,759  | 31,981     | 38,294       | 42,430 | 47,405       | 56,106     |