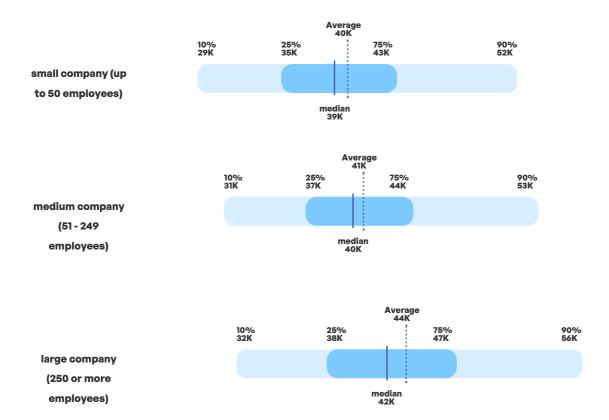

# Salaries by company size

### Region: Czech Republic, Prague

|                                          | Average | 1st<br>decile | 1st<br>quartile | median | 3rd<br>quartile | 9th<br>decile |
|------------------------------------------|---------|---------------|-----------------|--------|-----------------|---------------|
| small company (up to 50 employees)       | 39,678  | 29,321        | 35,133          | 38,776 | 43,243          | 51,592        |
| medium company (51 - 249 employees)      | 40,803  | 31,124        | 36,824          | 40,075 | 44,374          | 53,043        |
| large company (250 or more<br>employees) | 43,759  | 31,981        | 38,294          | 42,430 | 47,405          | 56,106        |