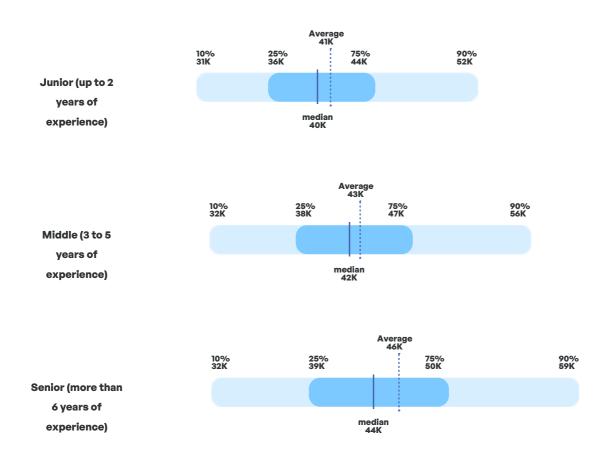

# Salaries by work experience

|                                          | Average | 1st<br>decile | lst<br>quartile | median | 3rd<br>quartile | 9th<br>decile |
|------------------------------------------|---------|---------------|-----------------|--------|-----------------|---------------|
| Junior (up to 2 years of experience)     | 40,918  | 31,216        | 36,421          | 39,973 | 44,233          | 51,735        |
| Middle (3 to 5 years of experience)      | 43,107  | 32,176        | 38,451          | 42,307 | 46,983          | 55,607        |
| Senior (more than 6 years of experience) | 45,907  | 32,336        | 39,408          | 44,047 | 49,638          | 59,142        |